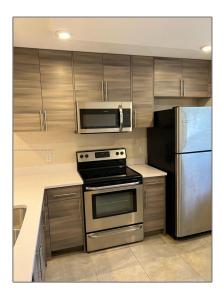

#### Basic Details

| Property Type:  | Residential Lease |  |
|-----------------|-------------------|--|
| Listing Type:   | For Rent          |  |
| Listing ID:     | A11307236         |  |
| Price:          | \$2,200           |  |
| Bedrooms:       | 2                 |  |
| Bathrooms:      | 2                 |  |
| Square Footage: | 1,385 Sqft        |  |
| Year Built:     | 1984              |  |

### Features

| $\sqrt{}$ | Swimming Pool: | In Ground      |
|-----------|----------------|----------------|
| $\sqrt{}$ | Pet Allowed:   | Maximum 20 Lbs |
| $\sqrt{}$ | Furnished:     | Unfurnished    |