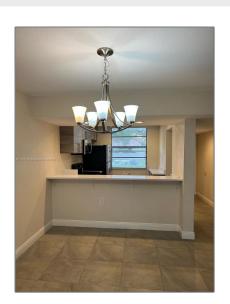

#### Basic Details

| Property Type:  | Residential Lease |  |
|-----------------|-------------------|--|
| Listing Type:   | For Rent          |  |
| Listing ID:     | A11307236         |  |
| Price:          | \$2,200           |  |
| Bedrooms:       | 2                 |  |
| Bathrooms:      | 2                 |  |
| Square Footage: | 1,385 Sqft        |  |
| Year Built:     | 1984              |  |