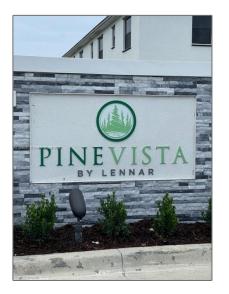

### Address Map

| Country:       | US                |  |
|----------------|-------------------|--|
| State:         | FL                |  |
| County:        | Miami-Dade County |  |
| City:          | Homestead         |  |
| Zipcode:       | 33033             |  |
| Street:        | 28503 SW 134th Ct |  |
| Building Name: | PINE VISTA-       |  |

|               | LENNAR          |  |
|---------------|-----------------|--|
| Floor Number: | 0               |  |
| Longitude:    | W81° 35' 19.9'' |  |
| Latitude:     | N25° 28' 34.3'' |  |