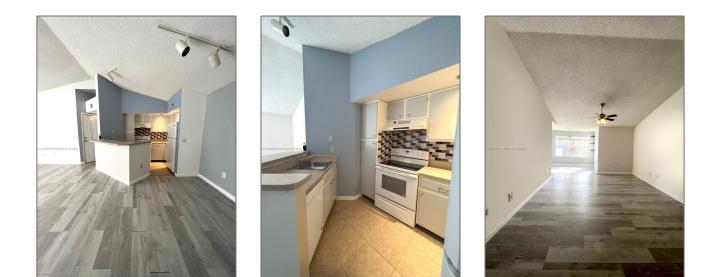

#### Basic Details

| Property Type:  | <b>Residential Lease</b> |  |
|-----------------|--------------------------|--|
| Listing Type:   | For Rent                 |  |
| Listing ID:     | A11299705                |  |
| Price:          | \$2,000                  |  |
| Bedrooms:       | 2                        |  |
| Bathrooms:      | 2                        |  |
| Square Footage: | 1,036 Sqft               |  |
| Year Built:     | 1990                     |  |

#### Features

- √ Swimming Pool:
- $\checkmark$  Furnished:

Other