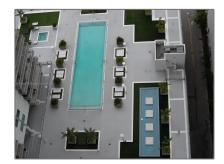

### Features

| $\sqrt{}$ | Swimming Pool:  | In Ground    |
|-----------|-----------------|--------------|
| $\sqrt{}$ | Heating System: | Central      |
| $\sqrt{}$ | Cooling System: | Central Air  |
| $\sqrt{}$ | View:           | Pool         |
| $\sqrt{}$ | Patio:          | Open Balcony |
| $\sqrt{}$ | Furnished:      | Unfurnished  |