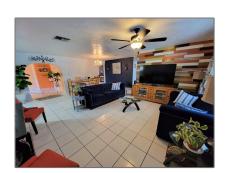

# Residential Lease For Rent

1,446 Sqft - 5321 NE 9th Ave # 0, Deerfield Beach, Florida 33064

#### **Basic Details**

| Property Type:  | <b>Residential Lease</b> |  |
|-----------------|--------------------------|--|
| Listing Type:   | For Rent                 |  |
| Listing ID:     | A11306964                |  |
| Price:          | \$3,650                  |  |
| Bedrooms:       | 4                        |  |
| Bathrooms:      | 2                        |  |
| Half Bathrooms: | 1                        |  |
| Square Footage: | 1,446 Sqft               |  |
| Year Built:     | 1972                     |  |
| Lot Area:       | 6,300 Sqft               |  |

#### Features

√ Pet Allowed:

Restrictions Or Possible Restrictions

√ Furnished:

Unfurnished

|               | FIRST ADD       |  |
|---------------|-----------------|--|
| Floor Number: | 0               |  |
| Longitude:    | W81° 53' 17.7'' |  |