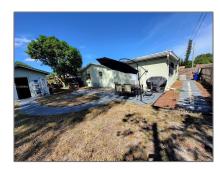

# Residential Lease For Rent

1,446 Sqft - 5321 NE 9th Ave # 0, Deerfield Beach, Florida 33064

#### **Basic Details**

| Property Type:  | <b>Residential Lease</b> |  |
|-----------------|--------------------------|--|
| Listing Type:   | For Rent                 |  |
| Listing ID:     | A11306964                |  |
| Price:          | \$3,650                  |  |
| Bedrooms:       | 4                        |  |
| Bathrooms:      | 2                        |  |
| Half Bathrooms: | 1                        |  |
| Square Footage: | 1,446 Sqft               |  |
| Year Built:     | 1972                     |  |
| Lot Area:       | 6,300 Sqft               |  |

### Address Map

| Country:       | US                     |  |
|----------------|------------------------|--|
| State:         | FL                     |  |
| County:        | <b>Broward County</b>  |  |
| City:          | Deerfield Beach        |  |
| Zipcode:       | 33064                  |  |
| Street:        | 5321 NE 9th Ave #<br>0 |  |
| Building Name: | PARK MANOR             |  |