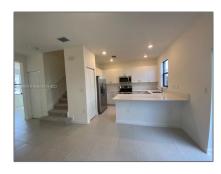

# Residential Lease For Rent

1,489 Sqft - 13231 SW 286th Street # 13231, Homestead, Florida 33033

#### **Basic Details**

Property Type: **Residential Lease** Listing Type: **For Rent** Listing ID: A11306816 Price: \$2,450 Bedrooms: 3 2 Bathrooms: Half Bathrooms: 1 Square Footage: 1,489 Sqft Year Built: 2022