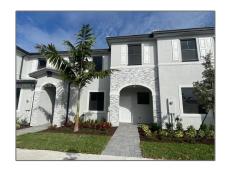

# Residential Lease For Rent

1,489 Sqft - 13231 SW 286th Street # 13231, Homestead, Florida 33033

#### **Basic Details**

Property Type: **Residential Lease** Listing Type: **For Rent** Listing ID: A11306816 Price: \$2,450 Bedrooms: 3 2 Bathrooms: Half Bathrooms: 1 Square Footage: 1,489 Sqft Year Built: 2022

# Address Map

| Country:       | US                               |  |
|----------------|----------------------------------|--|
| State:         | FL                               |  |
| County:        | Miami-Dade County                |  |
| City:          | Homestead                        |  |
| Zipcode:       | 33033                            |  |
| Street:        | 13231 SW 286th<br>Street # 13231 |  |
| Building Name: | PINE VISTA                       |  |
| Floor Number:  | 0                                |  |
|                |                                  |  |