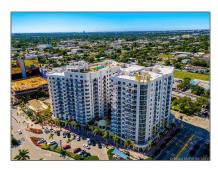

# Residential Lease For Rent

745 Sqft - 1830 Radius Dr#1222, Hollywood, Florida 33020

### **Basic Details**

Property Type: **Residential Lease** Listing Type: **For Rent** Listing ID: A11306768 Price: \$2,100 Bedrooms: 1 Bathrooms: 1 Square Footage: 745 Sqft Year Built: 2007