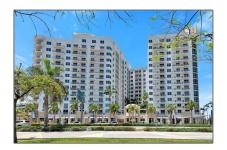

# Residential Lease For Rent

745 Sqft - 1830 Radius Dr#1222, Hollywood, Florida 33020

### **Basic Details**

Property Type: **Residential Lease** Listing Type: **For Rent** Listing ID: A11306768 Price: \$2,100 Bedrooms: 1 Bathrooms: 1 Square Footage: 745 Sqft Year Built: 2007