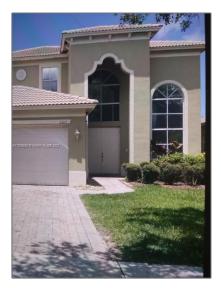

# **Residential For Sale**

2,229 Sqft - 6225 Santa Margarito Dr, Fort Pierce, Florida 34951

#### Basic **Details**

| Property Type:  | Residential |  |
|-----------------|-------------|--|
| Listing Type:   | For Sale    |  |
| Listing ID:     | A11306608   |  |
| Price:          | \$349,999   |  |
| Bedrooms:       | 4           |  |
| Bathrooms:      | 2           |  |
| Half Bathrooms: | 1           |  |
| Square Footage: | 2,229 Sqft  |  |
| Year Built:     | 2004        |  |
| Lot Area:       | 6,011 Sqft  |  |
|                 |             |  |