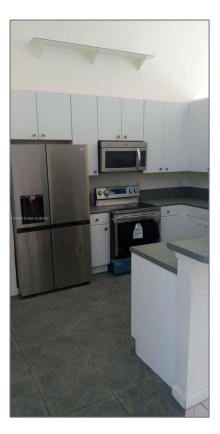

#### Basic **Details**

| Property Type:  | Residential |  |
|-----------------|-------------|--|
| Listing Type:   | For Sale    |  |
| Listing ID:     | A11306608   |  |
| Price:          | \$349,999   |  |
| Bedrooms:       | 4           |  |
| Bathrooms:      | 2           |  |
| Half Bathrooms: | 1           |  |
| Square Footage: | 2,229 Sqft  |  |
| Year Built:     | 2004        |  |
| Lot Area:       | 6,011 Sqft  |  |
|                 |             |  |