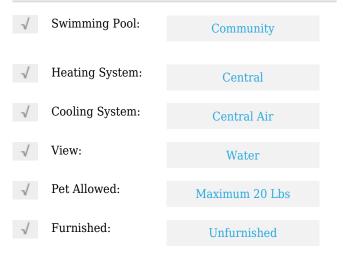

# **Residential Lease For Rent**

1,096 Sqft - 999 SW 1st Ave # 1207, Miami, Florida 33130





#### Basic **Details**

| Property Type:  | <b>Residential Lease</b> |  |
|-----------------|--------------------------|--|
| Listing Type:   | For Rent                 |  |
| Listing ID:     | A11294593                |  |
| Price:          | \$3,800                  |  |
| Bedrooms:       | 2                        |  |
| Bathrooms:      | 2                        |  |
| Square Footage: | 1,096 Sqft               |  |
| Year Built:     | 2015                     |  |

#### Features



## Address Map

| Country:       | US                           |  |
|----------------|------------------------------|--|
| State:         | FL                           |  |
| County:        | Miami-Dade County            |  |
| City:          | Miami                        |  |
| Zipcode:       | 33130                        |  |
| Street:        | 999 SW 1st Ave #<br>1207     |  |
| Building Name: | NINE AT MARY<br>BRICKELL VIL |  |
| Floor Number:  | 0                            |  |
| Longitude:     | W81° 48' 19.2''              |  |

## Latitude:

# Agent Info



Daniel Lombardi ☎ (305) 695-1600 ☎ (786) 525-6127 ᢂ daniel@lomardiproperties.com