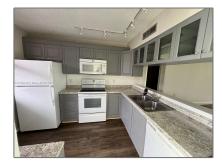

# Residential Lease For Rent

1,385 Sqft - 1703 Whitehall Dr # 306, Davie, Florida 33324

#### **Basic Details**

Property Type: **Residential Lease** Listing Type: **For Rent** A11306470 Listing ID: Price: \$2,300 Bedrooms: 2 Bathrooms: 2 Square Footage: 1,385 Sqft Year Built: **1984** 