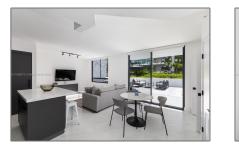

# **Residential Lease For Rent**

806 Sqft - 1330 West Ave # 412, Miami Beach, Florida 33139

#### Basic **Details**

| Property Type:  | <b>Residential Lease</b> |  |
|-----------------|--------------------------|--|
| Listing Type:   | For Rent                 |  |
| Listing ID:     | A11306072                |  |
| Price:          | \$5,550                  |  |
| Bedrooms:       | 1                        |  |
| Bathrooms:      | 1                        |  |
| Square Footage: | 806 Sqft                 |  |
| Year Built:     | 2001                     |  |

### Features

| $\checkmark$ | Swimming Pool:  | Community, In Ground,<br>Hot Tub         |
|--------------|-----------------|------------------------------------------|
|              | Cooling System: | Central Air                              |
| ,            |                 | Central All                              |
|              | View:           | Bay                                      |
|              | Pet Allowed:    | Restrictions Or Possible<br>Restrictions |
|              | Patio:          | Patio, Porch/balcony                     |
|              | Furnished:      | Furnished                                |