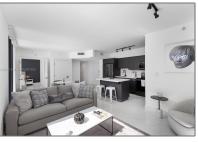

# **Residential Lease For Rent**

806 Sqft - 1330 West Ave # 412, Miami Beach, Florida 33139

#### Basic **Details**

| Property Type:  | <b>Residential Lease</b> |  |
|-----------------|--------------------------|--|
| Listing Type:   | For Rent                 |  |
| Listing ID:     | A11306072                |  |
| Price:          | \$5,550                  |  |
| Bedrooms:       | 1                        |  |
| Bathrooms:      | 1                        |  |
| Square Footage: | 806 Sqft                 |  |
| Year Built:     | 2001                     |  |

### Features

| $\checkmark$ | Swimming Pool:  | Community, In Ground,<br>Hot Tub         |
|--------------|-----------------|------------------------------------------|
|              | Cooling System: | Central Air                              |
| ,            |                 | Central All                              |
|              | View:           | Bay                                      |
|              | Pet Allowed:    | Restrictions Or Possible<br>Restrictions |
|              | Patio:          | Patio, Porch/balcony                     |
|              | Furnished:      | Furnished                                |