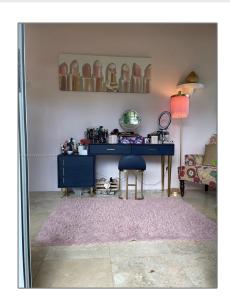

### Basic Details

| Property Type:  | <b>Residential Lease</b> |  |
|-----------------|--------------------------|--|
| Listing Type:   | For Rent                 |  |
| Listing ID:     | A11266122                |  |
| Price:          | \$3,400                  |  |
| Bedrooms:       | 2                        |  |
| Bathrooms:      | 1                        |  |
| Square Footage: | 1,500 Sqft               |  |
| Year Built:     | 1940                     |  |
| Lot Area:       | 6,289 Sqft               |  |

### Features

| Central                        |
|--------------------------------|
| Central Air, Ceiling<br>Fan(s) |
| Maximum 20 Lbs                 |
| Deck                           |
| Furnished                      |
|                                |