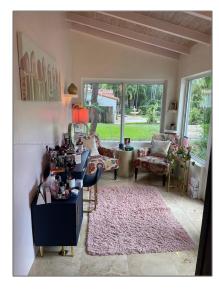

### Basic Details

| Property Type:  | <b>Residential Lease</b> |  |
|-----------------|--------------------------|--|
| Listing Type:   | For Rent                 |  |
| Listing ID:     | A11266122                |  |
| Price:          | \$3,400                  |  |
| Bedrooms:       | 2                        |  |
| Bathrooms:      | 1                        |  |
| Square Footage: | 1,500 Sqft               |  |
| Year Built:     | 1940                     |  |
| Lot Area:       | 6,289 Sqft               |  |

### Features

| Central                        |
|--------------------------------|
| Central Air, Ceiling<br>Fan(s) |
| Maximum 20 Lbs                 |
| Deck                           |
| Furnished                      |
|                                |