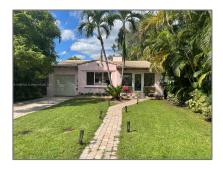

# Residential Lease For Rent

1,500 Sqft - 203 NE 86th St, El Portal, Florida 33138

### Basic Details

| Property Type:  | <b>Residential Lease</b> |  |
|-----------------|--------------------------|--|
| Listing Type:   | For Rent                 |  |
| Listing ID:     | A11266122                |  |
| Price:          | \$3,400                  |  |
| Bedrooms:       | 2                        |  |
| Bathrooms:      | 1                        |  |
| Square Footage: | 1,500 Sqft               |  |
| Year Built:     | 1940                     |  |
| Lot Area:       | 6,289 Sqft               |  |