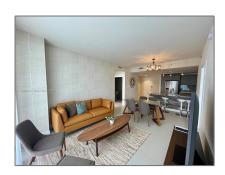

### Basic Details

Property Type: **Residential Lease** Listing Type: **For Rent** Listing ID: A11306210 \$7,494 Price: Bedrooms: 3 3 Bathrooms: Square Footage: 1,379 Sqft Year Built: 2019

### **Features**

| √ Heating System: | Central      |
|-------------------|--------------|
| √ Cooling System: | Central Air  |
| √ View:           | Other        |
| √ Patio:          | Open Balcony |
| √ Furnished:      | Furnished    |