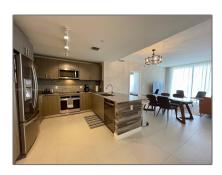

### Basic Details

Property Type: **Residential Lease** Listing Type: **For Rent** Listing ID: A11306210 \$7,494 Price: Bedrooms: 3 3 Bathrooms: Square Footage: 1,379 Sqft Year Built: 2019

### **Features**

| √ Heating System: | Central      |
|-------------------|--------------|
| √ Cooling System: | Central Air  |
| √ View:           | Other        |
| √ Patio:          | Open Balcony |
| √ Furnished:      | Furnished    |