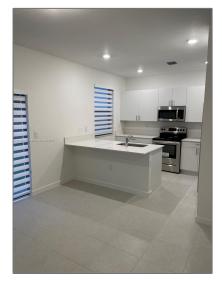

#### Basic **Details**

| Property Type:  | <b>Residential Lease</b> |  |
|-----------------|--------------------------|--|
| Listing Type:   | For Rent                 |  |
| Listing ID:     | A11306376                |  |
| Price:          | \$2,599                  |  |
| Bedrooms:       | 3                        |  |
| Bathrooms:      | 2                        |  |
| Half Bathrooms: | 1                        |  |
| Year Built:     | 2022                     |  |

#### Features

| <br>Heating System: | Electric                                 |
|---------------------|------------------------------------------|
| <br>Cooling System: | Central Air                              |
| <br>Pet Allowed:    | Restrictions Or Possible<br>Restrictions |
| <br>Patio:          | Porch/balcony                            |
| <br>Furnished:      | Unfurnished                              |