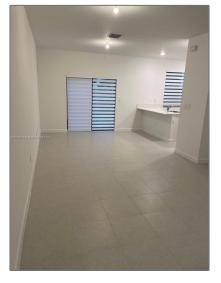

#### Basic **Details**

| Property Type:  | <b>Residential Lease</b> |  |
|-----------------|--------------------------|--|
| Listing Type:   | For Rent                 |  |
| Listing ID:     | A11306376                |  |
| Price:          | \$2,599                  |  |
| Bedrooms:       | 3                        |  |
| Bathrooms:      | 2                        |  |
| Half Bathrooms: | 1                        |  |
| Year Built:     | 2022                     |  |

#### Features

| <br>Heating System: | Electric                                 |
|---------------------|------------------------------------------|
| <br>Cooling System: | Central Air                              |
| <br>Pet Allowed:    | Restrictions Or Possible<br>Restrictions |
| <br>Patio:          | Porch/balcony                            |
| <br>Furnished:      | Unfurnished                              |