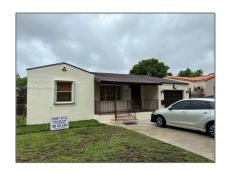

# Residential Lease For Rent

1,800 Sqft - 2420 SW 13th St, Miami, Florida 33145

#### Basic Details

| Property Type:  | <b>Residential Lease</b> |  |
|-----------------|--------------------------|--|
| Listing Type:   | For Rent                 |  |
| Listing ID:     | A11306367                |  |
| Price:          | \$3,500                  |  |
| Bedrooms:       | 3                        |  |
| Bathrooms:      | 2                        |  |
| Square Footage: | 1,800 Sqft               |  |
| Year Built:     | 1939                     |  |
| Lot Area:       | 6,850 Sqft               |  |

### Address Map

| Country:       | US                       |  |
|----------------|--------------------------|--|
| State:         | FL                       |  |
| County:        | <b>Miami-Dade County</b> |  |
| City:          | Miami                    |  |
| Zipcode:       | 33145                    |  |
| Street:        | 2420 SW 13th St          |  |
| Building Name: | NEW SILVER<br>CREST      |  |
| Floor Number:  | 0                        |  |