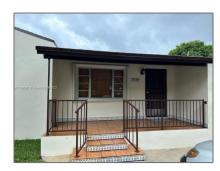

# Residential Lease For Rent

1,800 Sqft - 2420 SW 13th St, Miami, Florida 33145

#### Basic Details

| Property Type:  | <b>Residential Lease</b> |  |
|-----------------|--------------------------|--|
| Listing Type:   | For Rent                 |  |
| Listing ID:     | A11306367                |  |
| Price:          | \$3,500                  |  |
| Bedrooms:       | 3                        |  |
| Bathrooms:      | 2                        |  |
| Square Footage: | 1,800 Sqft               |  |
| Year Built:     | 1939                     |  |
| Lot Area:       | 6,850 Sqft               |  |

### Features

| √ Fence:       | Fenced                       |
|----------------|------------------------------|
| √ Pet Allowed: | Yes, No                      |
| √ Patio:       | Patio, Awning(s), Open Porch |
| √ Furnished:   | Unfurnished                  |