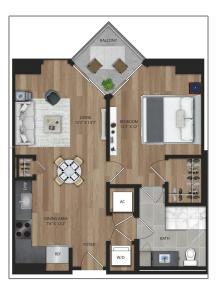

# Residential Lease For Rent

 $734~\mathrm{Sqft}$  -  $650~\mathrm{NE}$  2nd Ave # 1704, Miami, Florida 33132

### Basic Details

| Property Type:  | <b>Residential Lease</b> |  |
|-----------------|--------------------------|--|
| Listing Type:   | For Rent                 |  |
| Listing ID:     | A11306347                |  |
| Price:          | \$2,998                  |  |
| Bedrooms:       | 1                        |  |
| Bathrooms:      | 1                        |  |
| Square Footage: | 734 Sqft                 |  |
| Lot Area:       | 14,490 Sqft              |  |