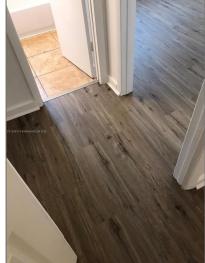

### Basic Details

| Property Type:  | <b>Residential Lease</b> |  |
|-----------------|--------------------------|--|
| Listing Type:   | For Rent                 |  |
| Listing ID:     | A11306114                |  |
| Price:          | \$1,500                  |  |
| Bedrooms:       | 1                        |  |
| Bathrooms:      | 1                        |  |
| Square Footage: | 14,008 Sqft              |  |
| Year Built:     | 1953                     |  |
| Lot Area:       | 11,400 Sqft              |  |

#### Features

| <br>Pet Allowed: | Restrictions Or Possible<br>Restrictions |
|------------------|------------------------------------------|
| <br>Furnished:   | Unfurnished                              |