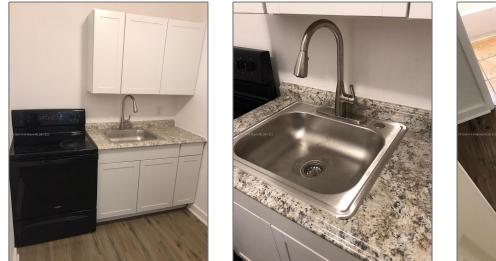

### Basic Details

| Property Type:  | <b>Residential Lease</b> |  |
|-----------------|--------------------------|--|
| Listing Type:   | For Rent                 |  |
| Listing ID:     | A11306114                |  |
| Price:          | \$1,500                  |  |
| Bedrooms:       | 1                        |  |
| Bathrooms:      | 1                        |  |
| Square Footage: | 14,008 Sqft              |  |
| Year Built:     | 1953                     |  |
| Lot Area:       | 11,400 Sqft              |  |

#### Features

| <br>Pet Allowed: | Restrictions Or Possible<br>Restrictions |
|------------------|------------------------------------------|
| <br>Furnished:   | Unfurnished                              |