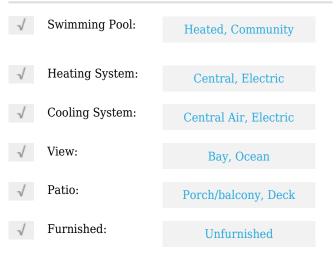

# **Residential Lease For Rent**

1,005 Sqft - 1925 Brickell Ave **#** 2103, Miami, Florida 33129





#### **Basic Details**

| Property Type:  | <b>Residential Lease</b> |  |
|-----------------|--------------------------|--|
| Listing Type:   | For Rent                 |  |
| Listing ID:     | A11306103                |  |
| Price:          | \$3,000                  |  |
| Bedrooms:       | 1                        |  |
| Bathrooms:      | 2                        |  |
| Square Footage: | 1,005 Sqft               |  |
| Year Built:     | 1980                     |  |

#### Features



### Address Map

| Country:       | US                           |  |
|----------------|------------------------------|--|
| State:         | FL                           |  |
| County:        | Miami-Dade County            |  |
| City:          | Miami                        |  |
| Zipcode:       | 33129                        |  |
| Street:        | 1925 Brickell Ave #<br>2103  |  |
| Building Name: | BRICKELL PLACE<br>PHASE II C |  |
| Floor Number:  | 0                            |  |
| Longitude:     | W81° 48' 6.4''               |  |

Latitude:

## Agent Info



Daniel Lombardi ☎ (305) 695-1600 ☎ (786) 525-6127 ᢂ daniel@lomardiproperties.com