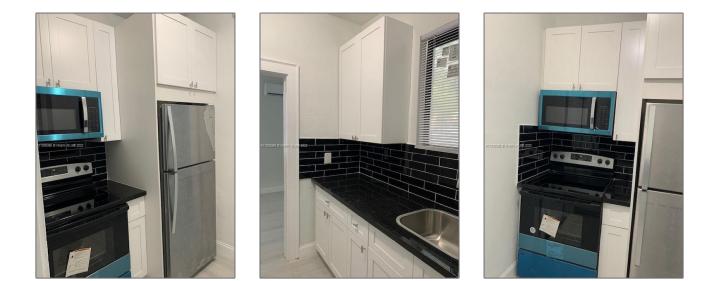

# **Residential Lease For Rent**

5,521 Sqft - 48 NW 13th Ave # 4, Miami, Florida 33125





### Basic Details

| Property Type:  | <b>Residential Lease</b> |  |
|-----------------|--------------------------|--|
| Listing Type:   | For Rent                 |  |
| Listing ID:     | A11306098                |  |
| Price:          | \$1,850                  |  |
| Bedrooms:       | 1                        |  |
| Bathrooms:      | 1                        |  |
| Square Footage: | 5,521 Sqft               |  |
| Year Built:     | 1925                     |  |
| Lot Area:       | 5,000 Sqft               |  |

#### Features

| $\checkmark$ | Pet Allowed: | Restrictions Or Possible<br>Restrictions |
|--------------|--------------|------------------------------------------|
| $\checkmark$ | Furnished:   | Unfurnished                              |

#### Address Map

| Country: | US