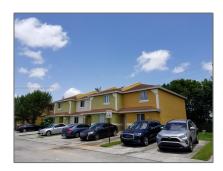

# Residential Lease For Rent

1,253 Sqft - 2282 NW 136th Ter # 2282, OpaLocka, Florida 33054

#### Basic Details

| Property Type:  | Residential Lease |  |
|-----------------|-------------------|--|
| Listing Type:   | For Rent          |  |
| Listing ID:     | A11305978         |  |
| Price:          | \$2,200           |  |
| Bedrooms:       | 3                 |  |
| Bathrooms:      | 2                 |  |
| Square Footage: | 1,253 Sqft        |  |
| Year Built:     | 2005              |  |
| Lot Area:       | 1,572 Sqft        |  |

### Address Map

| Country:       | US                          |  |
|----------------|-----------------------------|--|
| State:         | FL                          |  |
| County:        | Miami-Dade County           |  |
| City:          | Opa-Locka                   |  |
| Zipcode:       | 33054                       |  |
| Street:        | 2282 NW 136th Ter<br># 2282 |  |
| Building Name: | SUPERIOR<br>GARDENS         |  |
| Floor Number:  | 0                           |  |
|                |                             |  |