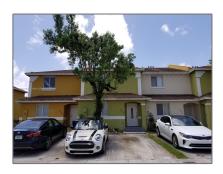

# Residential Lease For Rent

1,253 Sqft - 2282 NW 136th Ter # 2282, OpaLocka, Florida 33054

#### Basic Details

| Property Type:  | Residential Lease |  |
|-----------------|-------------------|--|
| Listing Type:   | For Rent          |  |
| Listing ID:     | A11305978         |  |
| Price:          | \$2,200           |  |
| Bedrooms:       | 3                 |  |
| Bathrooms:      | 2                 |  |
| Square Footage: | 1,253 Sqft        |  |
| Year Built:     | 2005              |  |
| Lot Area:       | 1,572 Sqft        |  |

### Address Map

| Country:       | US                          |  |
|----------------|-----------------------------|--|
| State:         | FL                          |  |
| County:        | Miami-Dade County           |  |
| City:          | Opa-Locka                   |  |
| Zipcode:       | 33054                       |  |
| Street:        | 2282 NW 136th Ter<br># 2282 |  |
| Building Name: | SUPERIOR<br>GARDENS         |  |
| Floor Number:  | 0                           |  |
|                |                             |  |