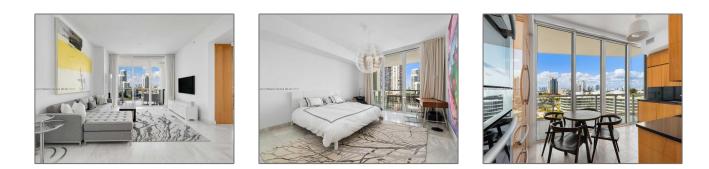

# **Residential Lease For Rent**

1,606 Sqft - 50 S Pointe Dr#1206, Miami Beach, Florida 33139

#### **Basic Details**

| Property Type:  | <b>Residential Lease</b> |  |
|-----------------|--------------------------|--|
| Listing Type:   | For Rent                 |  |
| Listing ID:     | A11305908                |  |
| Price:          | \$25,000                 |  |
| Bedrooms:       | 2                        |  |
| Bathrooms:      | 2                        |  |
| Half Bathrooms: | 1                        |  |
| Square Footage: | 1,606 Sqft               |  |
| Year Built:     | 2008                     |  |