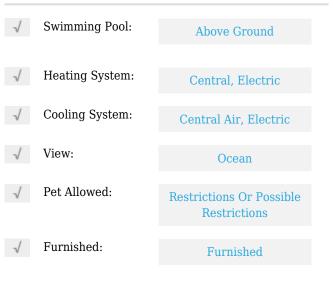

# **Residential Lease For Rent**

1,606 Sqft - 50 S Pointe Dr#1206, Miami Beach, Florida 33139





#### **Basic Details**

| Property Type:  | <b>Residential Lease</b> |  |
|-----------------|--------------------------|--|
| Listing Type:   | For Rent                 |  |
| Listing ID:     | A11305908                |  |
| Price:          | \$25,000                 |  |
| Bedrooms:       | 2                        |  |
| Bathrooms:      | 2                        |  |
| Half Bathrooms: | 1                        |  |
| Square Footage: | 1,606 Sqft               |  |
| Year Built:     | 2008                     |  |

### Features



### Address Map

| Country:       | US                          |  |
|----------------|-----------------------------|--|
| State:         | FL                          |  |
| County:        | Miami-Dade County           |  |
| City:          | Miami Beach                 |  |
| Zipcode:       | 33139                       |  |
| Street:        | 50 S Pointe Dr #<br>1206    |  |
| Building Name: | CONTINUUM ON<br>SOUTH BEACH |  |
| Floor Number:  | 0                           |  |

| Longitude: | W81° 52' 2.1'' |
|------------|----------------|
| Latitude:  | N25° 46' 4.4'' |

## Agent Info



Daniel Lombardi ☎ (305) 695-1600 ☎ (786) 525-6127 ᢂ daniel@lomardiproperties.com