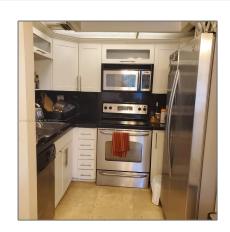

### **Basic Details**

**Residential Lease** Property Type: For Rent Listing Type: A11305857 Listing ID: Price: \$2,500 2 Bedrooms: 2 Bathrooms: Square Footage: 1,200 Sqft Year Built: 1981

### **Features**

✓ Swimming Pool: Community, In Ground
✓ Cooling System: Central Air, Electric
✓ View: Pool
✓ Patio: Porch/balcony
✓ Furnished: Unfurnished

Floor Number:

Longitude: **W81° 36' 9.8''** 

Latitude: **N25° 41' 1.9''** 