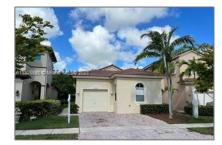

# Residential For Sale

1,260 Sqft - 3914 NE 12th Dr, Homestead, Florida 33033  $\,$ 

### Basic Details

| Property Type:  | Residential |  |
|-----------------|-------------|--|
| Listing Type:   | For Sale    |  |
| Listing ID:     | A11305893   |  |
| Price:          | \$379,000   |  |
| Bedrooms:       | 4           |  |
| Bathrooms:      | 2           |  |
| Square Footage: | 1,260 Sqft  |  |
| Year Built:     | 2006        |  |
| Lot Area:       | 3,600 Sqft  |  |