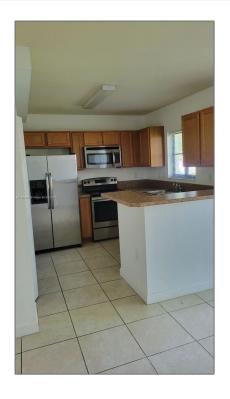

### **Basic Details**

| Property Type:  | <b>Residential Lease</b> |  |
|-----------------|--------------------------|--|
| Listing Type:   | For Rent                 |  |
| Listing ID:     | A11305852                |  |
| Price:          | \$2,500                  |  |
| Bedrooms:       | 3                        |  |
| Bathrooms:      | 2                        |  |
| Square Footage: | 1,018 Sqft               |  |
| Year Built:     | 2014                     |  |
| Lot Area:       | 1 Sqft                   |  |