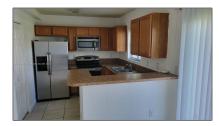

### **Basic Details**

| Property Type:  | <b>Residential Lease</b> |  |
|-----------------|--------------------------|--|
| Listing Type:   | For Rent                 |  |
| Listing ID:     | A11305852                |  |
| Price:          | \$2,500                  |  |
| Bedrooms:       | 3                        |  |
| Bathrooms:      | 2                        |  |
| Square Footage: | 1,018 Sqft               |  |
| Year Built:     | 2014                     |  |
| Lot Area:       | 1 Sqft                   |  |