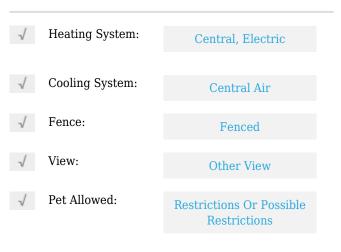

# **Residential For Sale**

1,318 Sqft - 1911 Hibiscus Ln, Riviera Beach, Florida 33404









## Basic **Details**

| Property Type:  | Residential |  |
|-----------------|-------------|--|
| Listing Type:   | For Sale    |  |
| Listing ID:     | A11305502   |  |
| Price:          | \$260,000   |  |
| Bedrooms:       | 3           |  |
| Bathrooms:      | 2           |  |
| Half Bathrooms: | 1           |  |
| Square Footage: | 1,318 Sqft  |  |
| Year Built:     | 2006        |  |

#### Features



### Address Map

| Country: | US                   |
|----------|----------------------|
| State:   | FL                   |
| County:  | Palm Beach County    |
| City:    | <b>Riviera Beach</b> |
| Zipcode: | 33404                |

| Street:        | 1911 Hibiscus Ln |
|----------------|------------------|
| Building Name: | SONOMA BAY       |
| Floor Number:  | 0                |
| Longitude:     | W81° 55' 1.1''   |
| Latitude:      | N26° 47' 25.4''  |

# Agent Info



Daniel Lombardi ☎ (305) 695-1600 ☎ (786) 525-6127 ᢂ daniel@lomardiproperties.com