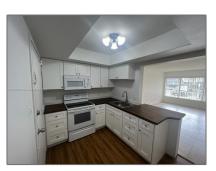

# **Residential Lease For Rent**

676 Sqft - 1460 NE 169th St # 115, Miami, Florida 33162

#### Basic **Details**

| Property Type:  | <b>Residential Lease</b> |  |
|-----------------|--------------------------|--|
| Listing Type:   | For Rent                 |  |
| Listing ID:     | A11305773                |  |
| Price:          | \$1,550                  |  |
| Bedrooms:       | 1                        |  |
| Bathrooms:      | 1                        |  |
| Square Footage: | 676 Sqft                 |  |
| Year Built:     | 1965                     |  |
|                 |                          |  |

#### Features

 $\checkmark$  Furnished:

Unfurnished

| Building Name: | FOUNTAINVIEW<br>CONDO NO 4 |  |
|----------------|----------------------------|--|
| Floor Number:  | 0                          |  |
| Longitude:     | W81° 49' 45''              |  |
| Latitude:      | N25° 55' 51.3''            |  |