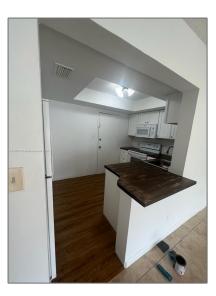

# **Residential Lease For Rent**

676 Sqft - 1460 NE 169th St # 115, Miami, Florida 33162

#### Basic **Details**

| Property Type:  | <b>Residential Lease</b> |  |
|-----------------|--------------------------|--|
| Listing Type:   | For Rent                 |  |
| Listing ID:     | A11305773                |  |
| Price:          | \$1,550                  |  |
| Bedrooms:       | 1                        |  |
| Bathrooms:      | 1                        |  |
| Square Footage: | 676 Sqft                 |  |
| Year Built:     | 1965                     |  |
|                 |                          |  |

#### Features

 $\checkmark$  Furnished:

Unfurnished

| Building Name: | FOUNTAINVIEW<br>CONDO NO 4 |  |
|----------------|----------------------------|--|
| Floor Number:  | 0                          |  |
| Longitude:     | W81° 49' 45''              |  |
| Latitude:      | N25° 55' 51.3''            |  |