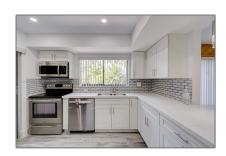

#### Basic Details

| Property Type:  | Residential |  |
|-----------------|-------------|--|
| Listing Type:   | For Sale    |  |
| Listing ID:     | A11305740   |  |
| Price:          | \$347,777   |  |
| Bedrooms:       | 3           |  |
| Bathrooms:      | 2           |  |
| Half Bathrooms: | 1           |  |
| Square Footage: | 1,500 Sqft  |  |
| Year Built:     | 1975        |  |