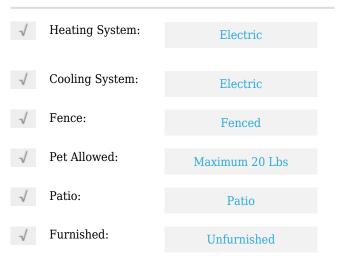

# **Residential Lease For Rent**

1,452 Sqft - 2212 SE 25 Ave # 2212, Homestead, Florida 33035









## Basic **Details**

| Property Type:  | <b>Residential Lease</b> |  |
|-----------------|--------------------------|--|
| Listing Type:   | For Rent                 |  |
| Listing ID:     | A11301771                |  |
| Price:          | \$2,250                  |  |
| Bedrooms:       | 3                        |  |
| Bathrooms:      | 2                        |  |
| Half Bathrooms: | 1                        |  |
| Square Footage: | 1,452 Sqft               |  |
| Year Built:     | 2003                     |  |

#### Features



### Address Map

| Country: | US                |
|----------|-------------------|
| State:   | FL                |
| County:  | Miami-Dade County |
| City:    | Homestead         |
| Zipcode: | 33035             |

| Street:        | 2212 SE 25 Ave #<br>2212 |  |
|----------------|--------------------------|--|
| Building Name: | TOWNGATE<br>CONDO THREE  |  |
| Floor Number:  | 0                        |  |
| Longitude:     | W81° 33' 36.2''          |  |
| Latitude:      | N25° 27' 8.1''           |  |

# Agent Info



Daniel Lombardi ☎ (305) 695-1600 ☎ (786) 525-6127 ᢂ daniel@lomardiproperties.com