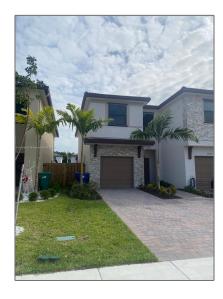

# Residential Lease For Rent

- 25521 SW 108 Ct # 25521, Miami, Florida 33032

#### Basic Details

| Property Type:  | <b>Residential Lease</b> |  |
|-----------------|--------------------------|--|
| Listing Type:   | For Rent                 |  |
| Listing ID:     | A11304820                |  |
| Price:          | \$3,400                  |  |
| Bedrooms:       | 3                        |  |
| Bathrooms:      | 2                        |  |
| Half Bathrooms: | 1                        |  |
| Year Built:     | 2022                     |  |
| Lot Area:       | 3,425 Sqft               |  |

## Address Map

| Country: | US                       |  |
|----------|--------------------------|--|
| State:   | FL                       |  |
| County:  | <b>Miami-Dade County</b> |  |
| City:    | Miami                    |  |
| Zipcode: | 33032                    |  |
| Street:  | 25521 SW 108 Ct #        |  |