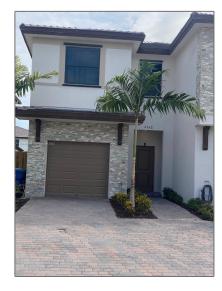

# Residential Lease For Rent

- 25521 SW 108 Ct # 25521, Miami, Florida 33032

#### Basic Details

| Property Type:  | <b>Residential Lease</b> |  |
|-----------------|--------------------------|--|
| Listing Type:   | For Rent                 |  |
| Listing ID:     | A11304820                |  |
| Price:          | \$3,400                  |  |
| Bedrooms:       | 3                        |  |
| Bathrooms:      | 2                        |  |
| Half Bathrooms: | 1                        |  |
| Year Built:     | 2022                     |  |
| Lot Area:       | 3,425 Sqft               |  |

## Address Map

| Country: | US                       |  |
|----------|--------------------------|--|
| State:   | FL                       |  |
| County:  | <b>Miami-Dade County</b> |  |
| City:    | Miami                    |  |
| Zipcode: | 33032                    |  |
| Street:  | 25521 SW 108 Ct #        |  |