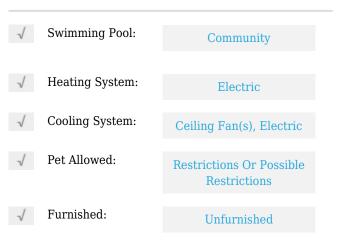

# **Residential Lease For Rent**

2,132 Sqft - 4514 Monarch Way # 4514, Coconut Creek, Florida 33073









## **Basic Details**

| Property Type:  | <b>Residential Lease</b> |  |
|-----------------|--------------------------|--|
| Listing Type:   | For Rent                 |  |
| Listing ID:     | A11305428                |  |
| Price:          | \$3,550                  |  |
| Bedrooms:       | 4                        |  |
| Bathrooms:      | 3                        |  |
| Square Footage: | 2,132 Sqft               |  |
| Year Built:     | 2013                     |  |
| Lot Area:       | 2,462 Sqft               |  |

#### Features



### Address Map

| Country: | US                    |
|----------|-----------------------|
| State:   | FL                    |
| County:  | <b>Broward County</b> |
| City:    | Coconut Creek         |
| Zipcode: | 33073                 |

| Street:        | 4514 Monarch Way<br># 4514 |  |
|----------------|----------------------------|--|
| Building Name: | PALOMA LAKES<br>PLAT       |  |
| Floor Number:  | 0                          |  |
| Longitude:     | W81° 48' 46.8''            |  |
| Latitude:      | N26° 17' 9.6''             |  |

# Agent Info



Daniel Lombardi ☎ (305) 695-1600 ☎ (786) 525-6127 ᢂ daniel@lomardiproperties.com