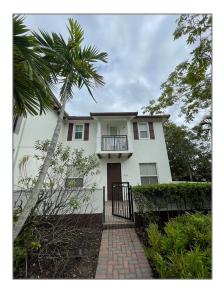

# **Residential Lease For Rent**

2,132 Sqft - 4514 Monarch Way # 4514, Coconut Creek, Florida 33073

## **Basic Details**

| Property Type:  | <b>Residential Lease</b> |  |
|-----------------|--------------------------|--|
| Listing Type:   | For Rent                 |  |
| Listing ID:     | A11305428                |  |
| Price:          | \$3,550                  |  |
| Bedrooms:       | 4                        |  |
| Bathrooms:      | 3                        |  |
| Square Footage: | 2,132 Sqft               |  |
| Year Built:     | 2013                     |  |
| Lot Area:       | 2,462 Sqft               |  |