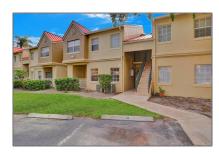

# Residential Lease For Rent

 $715~\mathrm{Sqft}$  -  $18308~\mathrm{NW}$   $68\mathrm{th}$  Ave, Hialeah, Florida 33015

#### **Basic Details**

Property Type: **Residential Lease** Listing Type: **For Rent** Listing ID: A11305398 \$1,850 Price: Bedrooms: 1 1 Bathrooms: Square Footage: 715 Sqft Year Built: 1989

### Address Map

| Country:       | US                          |  |
|----------------|-----------------------------|--|
| State:         | FL                          |  |
| County:        | Miami-Dade County           |  |
| City:          | Hialeah                     |  |
| Zipcode:       | 33015                       |  |
| Street:        | 18308 NW 68th Ave           |  |
| Building Name: | LA HACIENDA<br>COUNTRY CLUB |  |
| Floor Number:  | 0                           |  |
| Longitude:     | W81° 41' 15.1''             |  |
|                |                             |  |