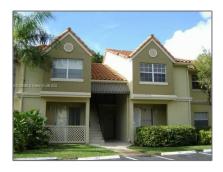

# Residential Lease For Rent

 $715~\mathrm{Sqft}$  -  $18308~\mathrm{NW}$   $68\mathrm{th}$  Ave, Hialeah, Florida 33015

#### **Basic Details**

Property Type: **Residential Lease** Listing Type: **For Rent** Listing ID: A11305398 \$1,850 Price: Bedrooms: 1 1 Bathrooms: Square Footage: 715 Sqft Year Built: 1989

### Address Map

| Country:       | US                          |  |
|----------------|-----------------------------|--|
| State:         | FL                          |  |
| County:        | Miami-Dade County           |  |
| City:          | Hialeah                     |  |
| Zipcode:       | 33015                       |  |
| Street:        | 18308 NW 68th Ave           |  |
| Building Name: | LA HACIENDA<br>COUNTRY CLUB |  |
| Floor Number:  | 0                           |  |
| Longitude:     | W81° 41' 15.1''             |  |
|                |                             |  |