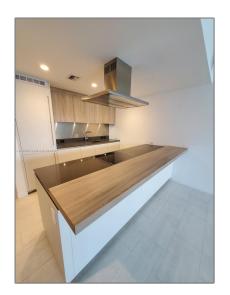

# Residential Lease For Rent

823 Sqft - 1000 Brickell Plz # 3006, Miami, Florida 33131

### Basic Details

| Property Type:  | <b>Residential Lease</b> |  |
|-----------------|--------------------------|--|
| Listing Type:   | For Rent                 |  |
| Listing ID:     | A11305067                |  |
| Price:          | \$4,500                  |  |
| Bedrooms:       | 1                        |  |
| Bathrooms:      | 1                        |  |
| Half Bathrooms: | 1                        |  |
| Square Footage: | 823 Sqft                 |  |
| Year Built:     | 2019                     |  |