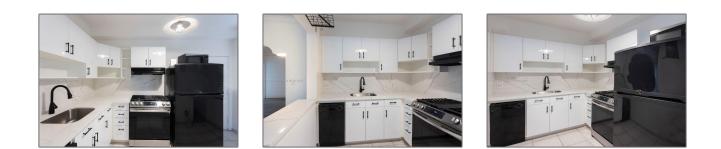

# **Residential Lease For Rent**

990 Sqft - 1610 Pennsylvania Ave # 1, Miami Beach, Florida 33139

#### Basic **Details**

| Property Type:  | <b>Residential Lease</b> |  |
|-----------------|--------------------------|--|
| Listing Type:   | For Rent                 |  |
| Listing ID:     | A11297696                |  |
| Price:          | \$3,200                  |  |
| Bedrooms:       | 2                        |  |
| Bathrooms:      | 2                        |  |
| Square Footage: | 990 Sqft                 |  |
| Year Built:     | 1936                     |  |