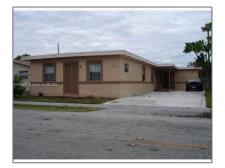

# **Residential Lease For Rent**

1,959 Sqft - 2425 NW 8th Pl # 3, Fort Lauderdale, Florida 33311

#### Basic **Details**

| Property Type:  | <b>Residential Lease</b> |  |
|-----------------|--------------------------|--|
| Listing Type:   | For Rent                 |  |
| Listing ID:     | A11305121                |  |
| Price:          | \$2,000                  |  |
| Bedrooms:       | 3                        |  |
| Bathrooms:      | 1                        |  |
| Square Footage: | 1,959 Sqft               |  |
| Year Built:     | 1960                     |  |
| Lot Area:       | 5,002 Sqft               |  |

### Address Map

| Country: | US                    |
|----------|-----------------------|
| State:   | FL                    |
| County:  | <b>Broward County</b> |

| City:          | Fort Lauderdale    |  |
|----------------|--------------------|--|
| Zipcode:       | 33311              |  |
| Street:        | 2425 NW 8th Pl # 3 |  |
| Building Name: | FRANKLIN PARK      |  |
| Floor Number:  | 0                  |  |
| Longitude:     | W81° 49' 28.7''    |  |
| Latitude:      | N26° 7' 58.9''     |  |