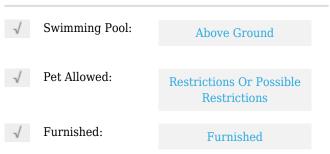

# **Residential Lease For Rent**

355 Sqft - 1300 Brickell Bay Dr # 2113, Miami, Florida 33131









#### **Basic Details**

| Property Type:  | <b>Residential Lease</b> |  |
|-----------------|--------------------------|--|
| Listing Type:   | For Rent                 |  |
| Listing ID:     | A11305097                |  |
| Price:          | \$2,850                  |  |
| Bathrooms:      | 1                        |  |
| Square Footage: | 355 Sqft                 |  |
| Year Built:     | 2014                     |  |
| Lot Area:       | 1 Sqft                   |  |
|                 |                          |  |

#### Features



### Address Map

| J <b>S</b> |
|------------|
| L          |
| ty         |
| ni         |
| 81         |
| ay<br>13   |
|            |

| Building Name: | BRICKELLHOUSE<br>CONDO |  |
|----------------|------------------------|--|
| Floor Number:  | 0                      |  |
| Longitude:     | W81° 48' 35.3''        |  |
| Latitude:      | N25° 45' 37.3''        |  |

## Agent Info



Daniel Lombardi ☎ (305) 695-1600 ☎ (786) 525-6127 ᢂ daniel@lomardiproperties.com