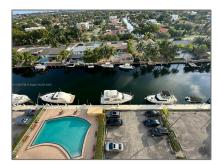

#### Features

| √ Swimming Pool:  | Above Ground |
|-------------------|--------------|
| √ Heating System: | Electric     |
| √ Cooling System: | Central Air  |
| √ View:           | Canal        |
| √ Furnished:      | Unfurnished  |

Building Name: KEYSTONE TOWERS CONDO

Floor Number: **0** 

Longitude: **W81° 50' 39.1''** 

Latitude: **N25° 53' 59''** 