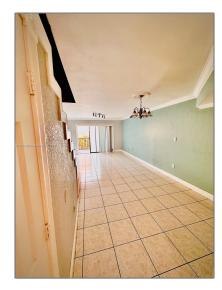

# Residential Lease For Rent

1,010 Sqft - 240 W 68th St # 205, Hialeah, Florida 33014

### Basic Details

| Property Type:  | Residential Lease |  |
|-----------------|-------------------|--|
| Listing Type:   | For Rent          |  |
| Listing ID:     | A11304680         |  |
| Price:          | \$2,350           |  |
| Bedrooms:       | 2                 |  |
| Bathrooms:      | 1                 |  |
| Half Bathrooms: | 1                 |  |
| Square Footage: | 1,010 Sqft        |  |
| Year Built:     | 1989              |  |