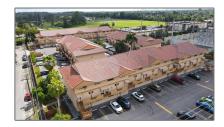

# Residential Lease For Rent

1,010 Sqft - 240 W 68th St # 205, Hialeah, Florida 33014

### Basic Details

| Property Type:  | Residential Lease |  |
|-----------------|-------------------|--|
| Listing Type:   | For Rent          |  |
| Listing ID:     | A11304680         |  |
| Price:          | \$2,350           |  |
| Bedrooms:       | 2                 |  |
| Bathrooms:      | 1                 |  |
| Half Bathrooms: | 1                 |  |
| Square Footage: | 1,010 Sqft        |  |
| Year Built:     | 1989              |  |