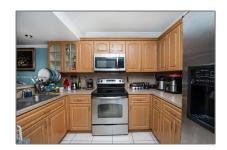

# Residential Lease For Rent

1,010 Sqft - 240 W 68th St # 205, Hialeah, Florida 33014

### Basic Details

| Property Type:  | Residential Lease |  |
|-----------------|-------------------|--|
| Listing Type:   | For Rent          |  |
| Listing ID:     | A11304680         |  |
| Price:          | \$2,350           |  |
| Bedrooms:       | 2                 |  |
| Bathrooms:      | 1                 |  |
| Half Bathrooms: | 1                 |  |
| Square Footage: | 1,010 Sqft        |  |
| Year Built:     | 1989              |  |