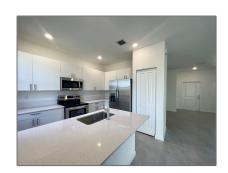

## Residential Lease For Rent

1,334 Sqft - 28561 SW 134th Ct # 28561, Homestead, Florida 33033

#### Basic Details

| Property Type:  | Residential Lease |  |
|-----------------|-------------------|--|
| Listing Type:   | For Rent          |  |
| Listing ID:     | A11304623         |  |
| Price:          | \$2,500           |  |
| Bedrooms:       | 3                 |  |
| Bathrooms:      | 2                 |  |
| Half Bathrooms: | 1                 |  |
| Square Footage: | 1,334 Sqft        |  |
| Year Built:     | 2022              |  |
| Lot Area:       | 2,026 Sqft        |  |