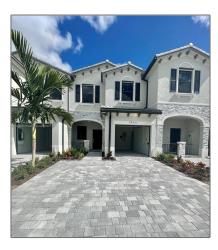

## Residential Lease For Rent

1,334 Sqft - 28561 SW 134th Ct # 28561, Homestead, Florida 33033

#### Basic Details

| Property Type:  | Residential Lease |  |
|-----------------|-------------------|--|
| Listing Type:   | For Rent          |  |
| Listing ID:     | A11304623         |  |
| Price:          | \$2,500           |  |
| Bedrooms:       | 3                 |  |
| Bathrooms:      | 2                 |  |
| Half Bathrooms: | 1                 |  |
| Square Footage: | 1,334 Sqft        |  |
| Year Built:     | 2022              |  |
| Lot Area:       | 2,026 Sqft        |  |