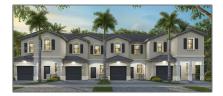

## Residential Lease For Rent

1,334 Sqft - 28561 SW 134th Ct # 28561, Homestead, Florida 33033

#### Basic Details

| Property Type:  | Residential Lease |  |
|-----------------|-------------------|--|
| Listing Type:   | For Rent          |  |
| Listing ID:     | A11304623         |  |
| Price:          | \$2,500           |  |
| Bedrooms:       | 3                 |  |
| Bathrooms:      | 2                 |  |
| Half Bathrooms: | 1                 |  |
| Square Footage: | 1,334 Sqft        |  |
| Year Built:     | 2022              |  |
| Lot Area:       | 2,026 Sqft        |  |