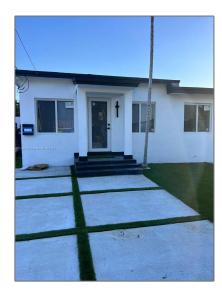

# Residential Lease For Rent

1,666 Sqft - 1630 SW 20th St # 1, Miami, Florida  $33145\,$ 

### Basic Details

| Property Type:  | <b>Residential Lease</b> |  |
|-----------------|--------------------------|--|
| Listing Type:   | For Rent                 |  |
| Listing ID:     | A11304550                |  |
| Price:          | \$3,800                  |  |
| Bedrooms:       | 3                        |  |
| Bathrooms:      | 3                        |  |
| Square Footage: | 1,666 Sqft               |  |
| Year Built:     | 1947                     |  |
| Lot Area:       | 5,150 Sqft               |  |