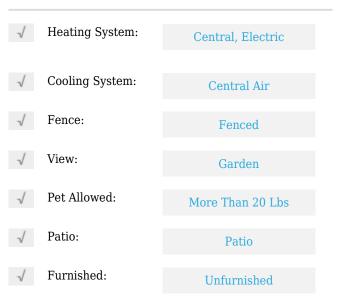

|                                                                       |
| \$4,800                  |                                                                       |
| 4                        |                                                                       |
| 3                        |                                                                       |
| 2,014 Sqft               |                                                                       |
| 1950                     |                                                                       |
| 7,200 Sqft               |                                                                       |
|                          | For Rent<br>A11303511<br>\$4,800<br>4<br>3<br>3<br>2,014 Sqft<br>1950 |

#### Features



### Address Map

Country:

| State:         | FL                            |  |
|----------------|-------------------------------|--|
| County:        | Miami-Dade County             |  |
| City:          | Miami Springs                 |  |
| Zipcode:       | 33166                         |  |
| Street:        | 125 Whitethorn Dr             |  |
| Building Name: | Country Club EST<br>Sec 3 Rev |  |
| Floor Number:  | 0                             |  |
| Longitude:     | W81° 41' 59.9''               |  |
| Latitude:      | N25° 49' 0.3''                |  |

## Agent Info



Daniel Lombardi ☎ (305) 695-1600 ☎ (786) 525-6127 ᢂ daniel@lomardiproperties.com