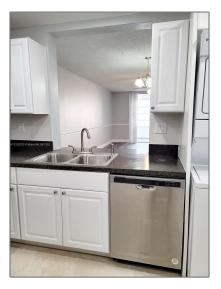

### Basic **Details**

| Property Type:  | <b>Residential Lease</b> |  |
|-----------------|--------------------------|--|
| Listing Type:   | For Rent                 |  |
| Listing ID:     | A11293702                |  |
| Price:          | \$1,800                  |  |
| Bedrooms:       | 2                        |  |
| Bathrooms:      | 2                        |  |
| Square Footage: | 1,010 Sqft               |  |
| Year Built:     | 1979                     |  |