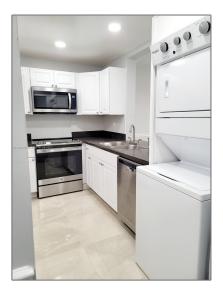

### Basic **Details**

| Property Type:  | <b>Residential Lease</b> |  |
|-----------------|--------------------------|--|
| Listing Type:   | For Rent                 |  |
| Listing ID:     | A11293702                |  |
| Price:          | \$1,800                  |  |
| Bedrooms:       | 2                        |  |
| Bathrooms:      | 2                        |  |
| Square Footage: | 1,010 Sqft               |  |
| Year Built:     | 1979                     |  |