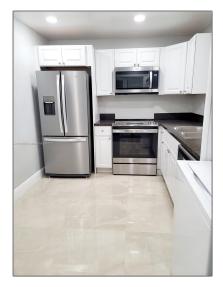

### Basic **Details**

| Property Type:  | <b>Residential Lease</b> |  |
|-----------------|--------------------------|--|
| Listing Type:   | For Rent                 |  |
| Listing ID:     | A11293702                |  |
| Price:          | \$1,800                  |  |
| Bedrooms:       | 2                        |  |
| Bathrooms:      | 2                        |  |
| Square Footage: | 1,010 Sqft               |  |
| Year Built:     | 1979                     |  |