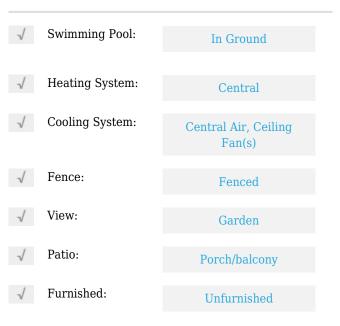

# **Residential Lease For Rent**

1,010 Sqft - 2860 Somerset Dr # 217K, Lauderdale Lakes, Florida 33311









### Basic **Details**

| Property Type:  | <b>Residential Lease</b> |  |
|-----------------|--------------------------|--|
| Listing Type:   | For Rent                 |  |
| Listing ID:     | A11293702                |  |
| Price:          | \$1,800                  |  |
| Bedrooms:       | 2                        |  |
| Bathrooms:      | 2                        |  |
| Square Footage: | 1,010 Sqft               |  |
| Year Built:     | 1979                     |  |

#### Features



## Address Map

| Country: | US                    |
|----------|-----------------------|
| State:   | FL                    |
| County:  | <b>Broward County</b> |
| City:    | Lauderdale Lakes      |
| Zipcode: | 33311                 |

| Street:        | 2860 Somerset Dr<br># 217K   |  |
|----------------|------------------------------|--|
| Building Name: | SOMERSET AT<br>LAUDERDALE LA |  |
| Floor Number:  | 0                            |  |
| Longitude:     | W81° 48' 38.5''              |  |
| Latitude:      | N26° 9' 43''                 |  |

# Agent Info



Daniel Lombardi ☎ (305) 695-1600 ☎ (786) 525-6127 ᢂ daniel@lomardiproperties.com