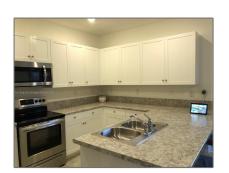

# Residential For Sale

1,649 Sqft - 11373 SW 248th Ln, Homestead, Florida 33032

### Basic Details

| Property Type:  | Residential |  |
|-----------------|-------------|--|
| Listing Type:   | For Sale    |  |
| Listing ID:     | A11304244   |  |
| Price:          | \$379,000   |  |
| Bedrooms:       | 3           |  |
| Bathrooms:      | 2           |  |
| Half Bathrooms: | 1           |  |
| Square Footage: | 1,649 Sqft  |  |
| Year Built:     | 2019        |  |