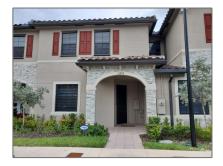

# Residential For Sale

1,649 Sqft - 11373 SW 248th Ln, Homestead, Florida 33032

### Basic Details

| Property Type:  | Residential |  |
|-----------------|-------------|--|
| Listing Type:   | For Sale    |  |
| Listing ID:     | A11304244   |  |
| Price:          | \$379,000   |  |
| Bedrooms:       | 3           |  |
| Bathrooms:      | 2           |  |
| Half Bathrooms: | 1           |  |
| Square Footage: | 1,649 Sqft  |  |
| Year Built:     | 2019        |  |