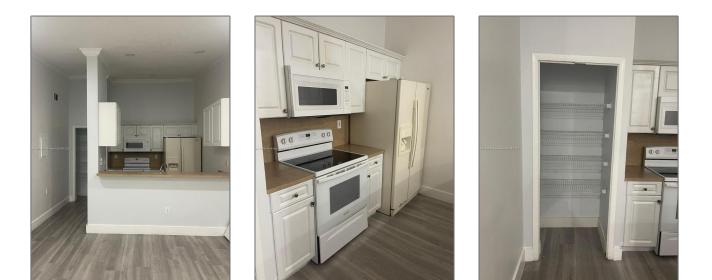

# **Residential Lease For Rent**

900 Sqft - 18236 Mediterranean Blvd # 12, Hialeah, Florida 33015





## **Basic Details**

| Property Type:  | <b>Residential Lease</b> |  |
|-----------------|--------------------------|--|
| Listing Type:   | For Rent                 |  |
| Listing ID:     | A11304154                |  |
| Price:          | \$2,450                  |  |
| Bedrooms:       | 2                        |  |
| Bathrooms:      | 2                        |  |
| Square Footage: | 900 Sqft                 |  |
| Year Built:     | 1987                     |  |

#### Features

| <br>Heating System: | Central     |
|---------------------|-------------|
| <br>Cooling System: | Central Air |
| <br>Furnished:      | Unfurnished |

### Address Map

| Country: | US                 |
|----------|--------------------|
| State:   | FL                 |
| County:  | Miami-Dade County  |
| Ci