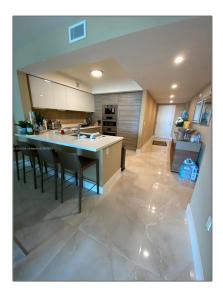

# Residential Lease For Rent

1,524 Sqft - 300 Sunny Isles Blvd # 1506, Sunny Isles Beach, Florida 33160

### Basic Details

| Property Type:  | Residential Lease |  |
|-----------------|-------------------|--|
| Listing Type:   | For Rent          |  |
| Listing ID:     | A11303881         |  |
| Price:          | \$7,000           |  |
| Bedrooms:       | 2                 |  |
| Bathrooms:      | 3                 |  |
| Square Footage: | 1,524 Sqft        |  |
| Year Built:     | 2019              |  |