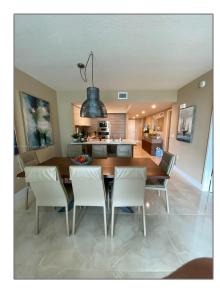

# Residential Lease For Rent

1,524 Sqft - 300 Sunny Isles Blvd # 1506, Sunny Isles Beach, Florida 33160

### Basic Details

| Property Type:  | Residential Lease |  |
|-----------------|-------------------|--|
| Listing Type:   | For Rent          |  |
| Listing ID:     | A11303881         |  |
| Price:          | \$7,000           |  |
| Bedrooms:       | 2                 |  |
| Bathrooms:      | 3                 |  |
| Square Footage: | 1,524 Sqft        |  |
| Year Built:     | 2019              |  |