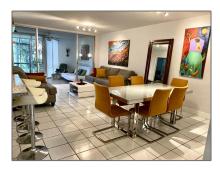

### **Basic Details**

Property Type: **Residential Lease For Rent** Listing Type: Listing ID: A11298537 Price: \$2,975 Bedrooms: 3 2 Bathrooms: Square Footage: 1,155 Sqft Year Built: 1980

#### **Features**

| √ Swimming Pool: | In Ground                           |
|------------------|-------------------------------------|
| √ View:          | Garden, Golf Course, City<br>Lights |
| √ Furnished:     | Furnished                           |