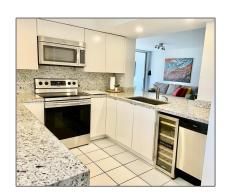

### **Basic Details**

Property Type: **Residential Lease For Rent** Listing Type: Listing ID: A11298537 Price: \$2,975 Bedrooms: 3 2 Bathrooms: Square Footage: 1,155 Sqft Year Built: 1980

#### **Features**

| √ Swimming Pool: | In Ground                           |
|------------------|-------------------------------------|
| √ View:          | Garden, Golf Course, City<br>Lights |
| √ Furnished:     | Furnished                           |