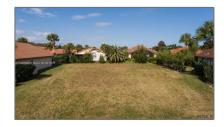

## Commercial Land For Sale

- 3 San Luis Lane, Palm Coast, Florida 32137

## Basic Details

| Property Type: | <b>Commercial Land</b> |  |
|----------------|------------------------|--|
| Listing Type:  | For Sale               |  |
| Listing ID:    | A11302666              |  |
| Price:         | \$164,900              |  |
| Lot Area:      | 8,668 Sqft             |  |

## Address Map

| Country:       | US                            |  |
|----------------|-------------------------------|--|
| State:         | FL                            |  |
| County:        | Flagler County                |  |
| City:          | Palm Coast                    |  |
| Zipcode:       | 32137                         |  |
| Street:        | 3 San Luis Lane               |  |
| Building Name: | LAKESIDE AT<br>MATANZAS SHORE |  |
| Floor Number:  | 0                             |  |
| Longitude:     | W82° 47' 27.6''               |  |
| Latitude:      | N29° 38' 45.3''               |  |