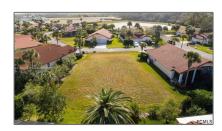

## Commercial Land For Sale

- 3 San Luis Lane, Palm Coast, Florida 32137

## Basic Details

| Property Type: | <b>Commercial Land</b> |  |
|----------------|------------------------|--|
| Listing Type:  | For Sale               |  |
| Listing ID:    | A11302666              |  |
| Price:         | \$164,900              |  |
| Lot Area:      | 8,668 Sqft             |  |

## Address Map

| Country:       | US                            |  |
|----------------|-------------------------------|--|
| State:         | FL                            |  |
| County:        | Flagler County                |  |
| City:          | Palm Coast                    |  |
| Zipcode:       | 32137                         |  |
| Street:        | 3 San Luis Lane               |  |
| Building Name: | LAKESIDE AT<br>MATANZAS SHORE |  |
| Floor Number:  | 0                             |  |
| Longitude:     | W82° 47' 27.6''               |  |
| Latitude:      | N29° 38' 45.3''               |  |