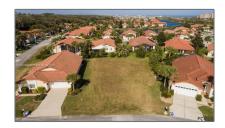

## Commercial Land For Sale

- 3 San Luis Lane, Palm Coast, Florida 32137

## Basic Details

| Property Type: | <b>Commercial Land</b> |  |
|----------------|------------------------|--|
| Listing Type:  | For Sale               |  |
| Listing ID:    | A11302666              |  |
| Price:         | \$164,900              |  |
| Lot Area:      | 8,668 Sqft             |  |

## Address Map

| Country:       | US                            |  |
|----------------|-------------------------------|--|
| State:         | FL                            |  |
| County:        | Flagler County                |  |
| City:          | Palm Coast                    |  |
| Zipcode:       | 32137                         |  |
| Street:        | 3 San Luis Lane               |  |
| Building Name: | LAKESIDE AT<br>MATANZAS SHORE |  |
| Floor Number:  | 0                             |  |
| Longitude:     | W82° 47' 27.6''               |  |
| Latitude:      | N29° 38' 45.3''               |  |