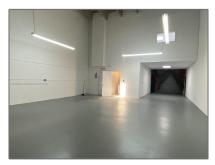

# **Commercial Sale For Sale**

- 14250 SW 136th St # 8, Miami, Florida 33186









#### Basic **Details**

| Property Type: | <b>Commercial Sale</b> |
|----------------|------------------------|
| Listing Type:  | For Sale               |
| Listing ID:    | A11297643              |
| Price:         | \$2,600                |
| Year Built:    | 1989                   |
| Lot Area:      | 1,730 Sqft             |

## Features

| <br>Heating System: | Central Electric       |
|---------------------|------------------------|
| <br>Cooling System: | Central Individual A/c |
| <br>Parking:        | 2                      |
|                     |                        |

## Address Map

| Country:      | US                       |  |
|---------------|--------------------------|--|
| State:        | FL                       |  |
| County:       | Miami-Dade County        |