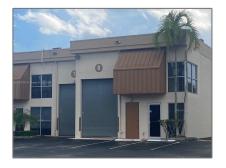

# **Commercial Sale For Sale**

- 14250 SW 136th St # 8, Miami, Florida 33186









#### Basic **Details**

| Property Type: | <b>Commercial Sale</b> |
|----------------|------------------------|
| Listing Type:  | For Sale               |
| Listing ID:    | A11297643              |
| Price:         | \$2,600                |
| Year Built:    | 1989                   |
| Lot Area:      | 1,730 Sqft             |

## Features

| <br>Heating System: | Central Electric       |
|---------------------|------------------------|
| <br>Cooling System: | Central Individual A/c |
| <br>Parking:        | 2                      |
|                     |                        |

## Address Map

| Country:      | US                       |  |
|---------------|--------------------------|--|
| State:        | FL                       |  |
| County:       | Miami-Dade County