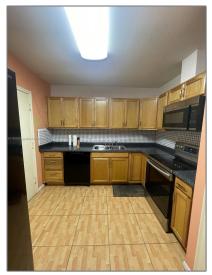

# **Residential For Sale**

928 Sqft - 4801 NW 22nd Court # 202, Lauderhill, Florida 33313

### Basic **Details**

| Property Type:  | Residential |  |
|-----------------|-------------|--|
| Listing Type:   | For Sale    |  |
| Listing ID:     | A11303009   |  |
| Price:          | \$79,500    |  |
| Bedrooms:       | 1           |  |
| Bathrooms:      | 1           |  |
| Half Bathrooms: | 1           |  |
| Square Footage: | 928 Sqft    |  |
| Year Built:     | 1971        |  |