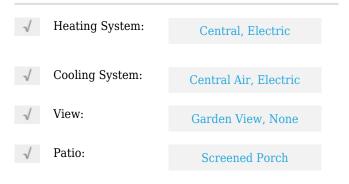

# **Residential For Sale**

928 Sqft - 4801 NW 22nd Court # 202, Lauderhill, Florida 33313









### Basic **Details**

| Property Type:  | Residential |  |
|-----------------|-------------|--|
| Listing Type:   | For Sale    |  |
| Listing ID:     | A11303009   |  |
| Price:          | \$79,500    |  |
| Bedrooms:       | 1           |  |
| Bathrooms:      | 1           |  |
| Half Bathrooms: | 1           |  |
| Square Footage: | 928 Sqft    |  |
| Year Built:     | 1971        |  |

#### Features



#### Address Map

| Country: | US                    |
|----------|-----------------------|
| State:   | FL                    |
| County:  | <b>Broward County</b> |
| City:    | Lauderhill            |
| Zipcode: | 33313                 |

| Street:        | 4801 NW 22nd<br>Court # 202 |  |
|----------------|-----------------------------|--|
| Building Name: | <b>Castle Apartments</b>    |  |
| Floor Number:  | 0                           |  |
| Longitude:     | W81° 47' 9.1''              |  |
| Latitude:      | N26° 9' 19''                |  |

## Agent Info



Daniel Lombardi ☎ (305) 695-1600 ☎ (786) 525-6127 ᢂ daniel@lomardiproperties.com