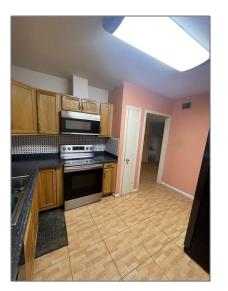

# **Residential For Sale**

928 Sqft - 4801 NW 22nd Court # 202, Lauderhill, Florida 33313

### Basic **Details**

| Property Type:  | Residential |  |
|-----------------|-------------|--|
| Listing Type:   | For Sale    |  |
| Listing ID:     | A11303009   |  |
| Price:          | \$79,500    |  |
| Bedrooms:       | 1           |  |
| Bathrooms:      | 1           |  |
| Half Bathrooms: | 1           |  |
| Square Footage: | 928 Sqft    |  |
| Year Built:     | 1971        |  |