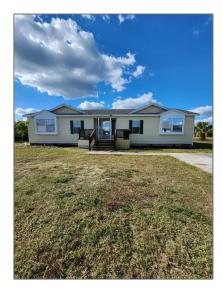

# Residential For Sale

1,648 Sqft - 2075 S Montana Circle, La Belle, Florida 33935

### Basic Details

| Property Type:  | Residential      |  |
|-----------------|------------------|--|
| Listing Type:   | For Sale         |  |
| Listing ID:     | A11298613        |  |
| Price:          | <b>\$199,999</b> |  |
| Bedrooms:       | 3                |  |
| Rooms:          | 5                |  |
| Bathrooms:      | 2                |  |
| Square Footage: | 1,648 Sqft       |  |
| Year Built:     | 2004             |  |
| Lot Area:       | 10,018 Sqft      |  |
|                 |                  |  |