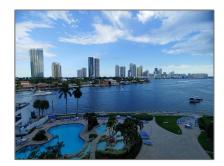

# Residential Lease For Rent

1,447 Sqft - 19101 NE 36th Ct # 708, Aventura, Florida 33180

### Basic Details

| Property Type:  | <b>Residential Lease</b> |  |
|-----------------|--------------------------|--|
| Listing Type:   | For Rent                 |  |
| Listing ID:     | A11303208                |  |
| Price:          | \$4,200                  |  |
| Bedrooms:       | 2                        |  |
| Bathrooms:      | 2                        |  |
| Square Footage: | 1,447 Sqft               |  |
| Year Built:     | 1989                     |  |

## Address Map

| Country: | US                        |
|----------|---------------------------|
| State:   | FL                        |
| County:  | Miami-Dade County         |
| City:    | Aventura                  |
| Zipcode: | 33180                     |
| Street:  | 19101 NE 36th Ct #<br>708 |