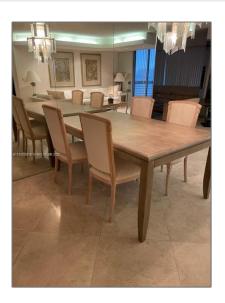

# Residential Lease For Rent

1,447 Sqft - 19101 NE 36th Ct # 708, Aventura, Florida 33180

### Basic Details

| Property Type:  | <b>Residential Lease</b> |  |
|-----------------|--------------------------|--|
| Listing Type:   | For Rent                 |  |
| Listing ID:     | A11303208                |  |
| Price:          | \$4,200                  |  |
| Bedrooms:       | 2                        |  |
| Bathrooms:      | 2                        |  |
| Square Footage: | 1,447 Sqft               |  |
| Year Built:     | 1989                     |  |

### Features

| $\sqrt{}$ | Swimming Pool: | In Ground |
|-----------|----------------|-----------|
| $\sqrt{}$ | Furnished:     | Furnished |

Building Name: MYSTIC POINTE CONDO NO TH

Floor Number: **0** 